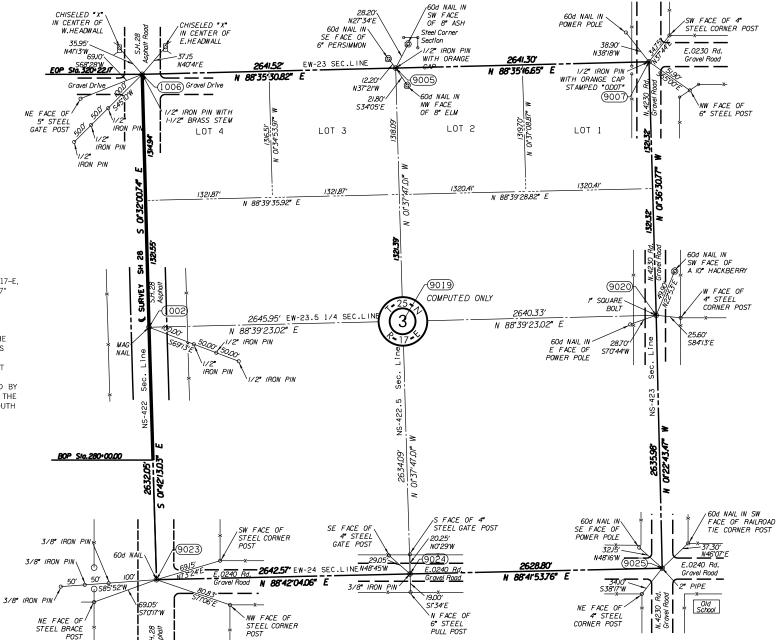

NORTH QUARTER CORNER OF SECTION 3, T-25-N, R-17-E, I.M. FOUND 1/2" IRON PIN W/ CAP STAMPED "ODOT". SET THREE REFERENCES.

NORTHWEST CORNER OF SECTION 3, T-25-N, R-17-E, I.M. FOUND A 1/2" IRON PIN WITH A 1-1/2" BRASS STEM SET BY PERSONS UNKNOWN. SET SIX REFERENCES.

EAST QUARTER CORNER OF SECTION 4, T-25-N, R-17-E, I.M. SET A MAG NAIL W/SHINER STAMPED "CA-1427" AND THREE REFERENCES. THIS POSITION WAS ESTABLISHED USING A COMBINATION OF RECORD PLANS AND LOCAL EVIDENCE. USING TIES TO THE SECTION CORNERS NORTH AND SOUTH OF THE POSITION RECORDED IN PLANS FAS NO. S-57(2) THE NORTH-SOUTH POSITION WAS ESTABLISHED. IN THIS PLAN SET IT DEPICTS THE SECTION RUNNING THROUGH THE CENTER OF THE BRIDGE OVER SALT CREEK ROUGHLY 1000 FT. NORTH OF THE 1/4 POSITION. THE EAST-WEST POSITION IS ESTABLISHED BY INTERSECTION OF A LINE RUNNING DUE WEST OF THE NORTH-SOUTH POSITION AND A LINE RUNNING SOUTH FROM THE SECTION CORNER NORTH AND THE MIDPOINT OF THE BRIDGE.

SOUTHWEST CORNER OF SECTION 3, T-25-N, R-17-E, I.M. FOUND A 60d NAIL SET BY PERSONS UNKNOWN. SET SIX REFERENCES.

SOUTH QUARTER CORNER OF SECTION 3, T-25-N, R-17-E, I.M. FOUND 3/8" IRON PIN SET BY PERSONS UNKNOWN. SET THREE

REFERENCES.

NORTHEAST CORNER OF SECTION 3, T-25-N, R-17-E, I.M. FOUND A 1/2" IRON PIN WITH ORANGE CAP STAMPED "ODOT". SET THREE REFERENCES.

EAST QUARTER CORNER OF SECTION 3, T-25-N, R-17-E, I.M. FOUND AND ACCEPTED A 1" SQUARE BOLT SET BY PERSONS UNKNOWN. SET THREE REFERENCES.

SOUTHEAST CORNER OF SECTION 3, T-25-N, R-17-E, I.M. FOUND A 2" PIPE SET BY PERSONS UNKNOWN. SET THREE REFERENCES.

SCALE: 1" = 500'

NOTE: REFERENCES SHOWN ARE NOT TO SCALE

| PLS      | DMM  |      | OKLAHOMA DEPARTMENT OF TRANSPORTATION        |
|----------|------|------|----------------------------------------------|
| DRAWN    | VKM  |      | SURVEY DIVISION                              |
| CHECKED  | CAC  |      | SURVEY DATA SHEET                            |
| APPROVED | DMM  |      |                                              |
| CREW     | GFS. | INC. | swo_4851(1) PROJECT NO28857(04) SHEET NOS010 |